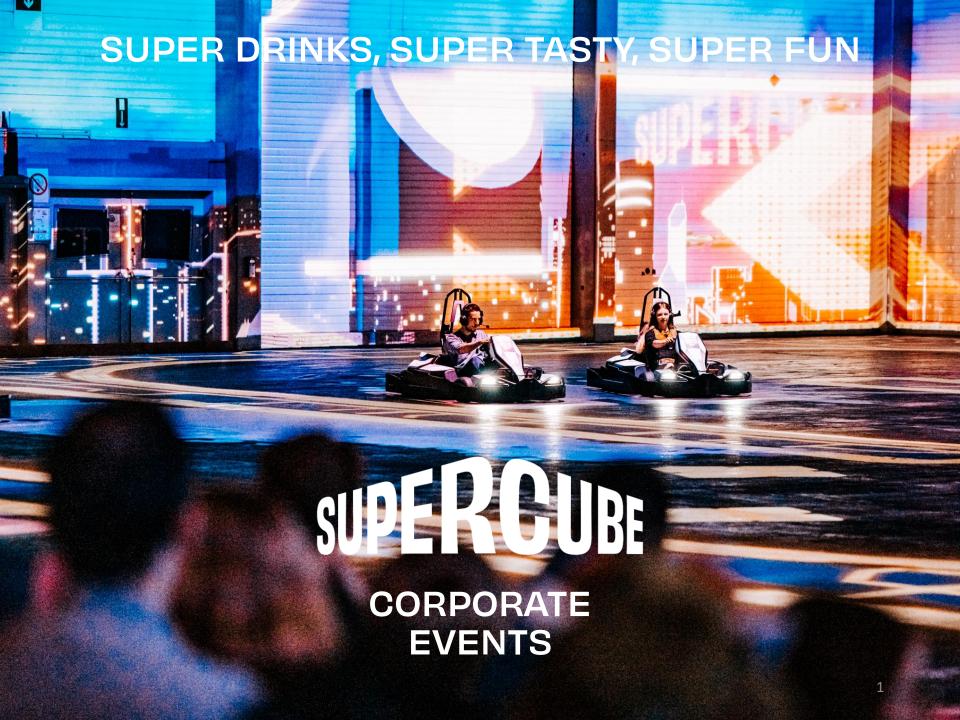

## THE.SUPER.FUN

WE'VE REWRITTEN THE RULES OF KARTING — INFUSING MODERN TECH, CRAZY GAMEPLAYS, AND COOL VIBES FOR ONE HELL OF A GOOD TIME.

Our groundbreaking immersive gaming platform brings together the physical thrills of kart racing with the fun of augmented reality, creating an experience like no other.

Drive full steam through our Cube - a giant hangar in which an interactive virtual world is projected 360°. It's like being in your favorite video game, but with the added adrenaline rush of being behind the wheel of a real electric kart that gives you superpowers.

Hop on your ride, join forces with your colleagues and embark on a mind-blowing adventure to conquer the Cube.

One adventure typically lasts 90 minutes and consists of 2 game sessions of 15 minutes.

€39 pp per adventure (Discover Neon City Rush at the end of the presentation)