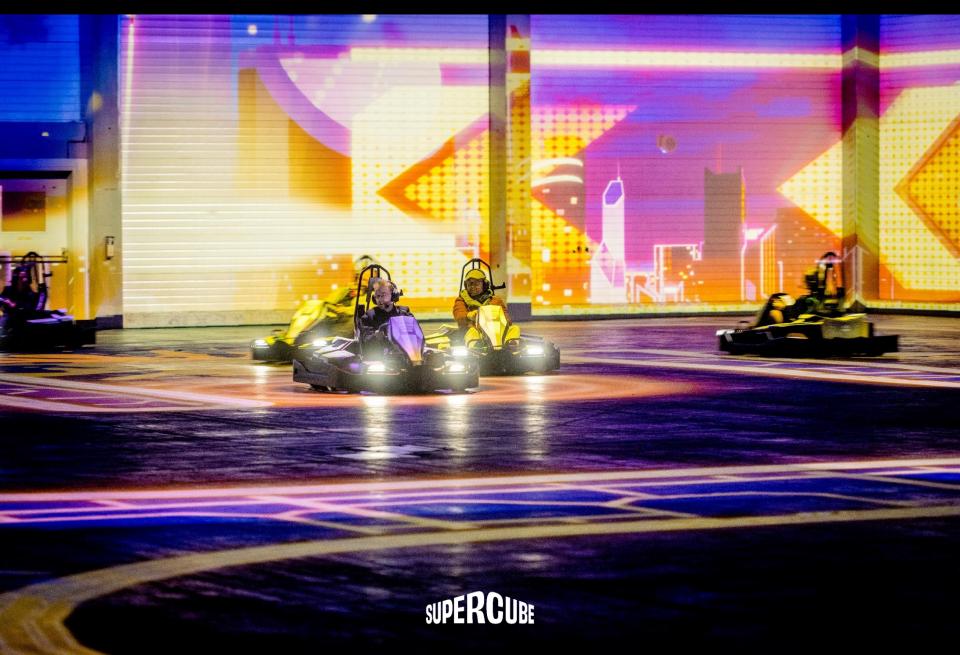

## THE.SUPER.FUN

WE'VE REWRITTEN THE RULES OF KARTING — INFUSING MODERN TECH, CRAZY GAMEPLAYS, AND COOL VIBES FOR ONE HELL OF A GOOD TIME.

Our groundbreaking immersive gaming platform brings together the physical thrills of kart racing with the fun of augmented reality, creating an experience like no other.

Drive full steam through our Cube - a giant hangar in which an interactive virtual world is projected 360°. It's like being in your favorite video game, but with the added adrenaline rush of being behind the wheel of a real electric kart that gives you superpowers.

Hop on your ride, join forces with your colleagues and embark on a mind-blowing adventure to conquer the Cube.

One adventure typically lasts 90 minutes and consists of 2 game sessions of 15 minutes.

€39 pp per adventure (Discover Neon City Rush at the end of the presentation)