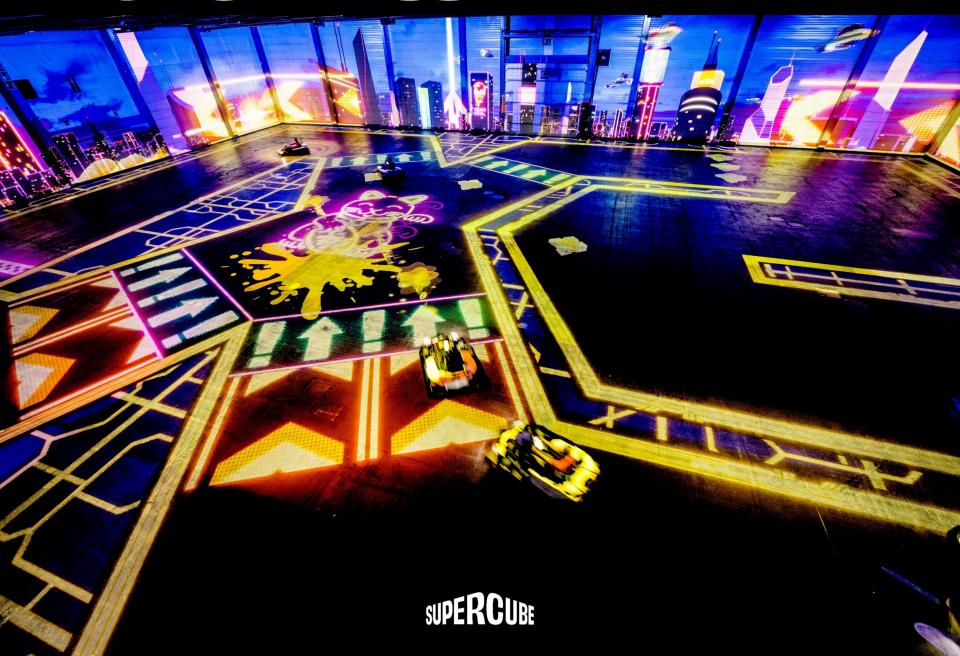

Drive full steam through our Cube - a giant hangar in which an interactive virtual world is projected 360°. It's like being in your favorite video game, but with the added adrenaline rush of being behind the wheel of a real electric kart that gives you superpowers.

# Meon City Rush

SUPERCUBE

SUPERCUBE

Our wild tracks feature unexpected twists, turns, crossroads, swirls, roundabouts, and turbo-charged boost plates that will blow your mind.

RACE AND PLAY IN OUR REAL-LIFE VIDEOGAMES