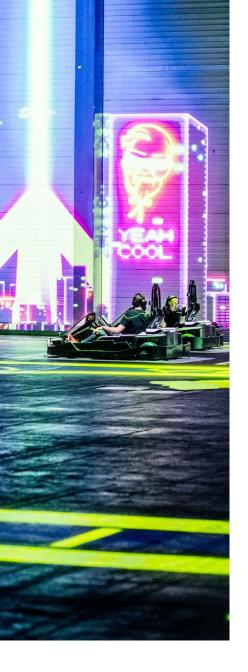

Drive full steam through our Cube - a giant hangar in which an interactive virtual world is projected 360°. It's like being in your favorite video game, but with the added adrenaline rush of being behind the wheel of a real electric kart that gives you superpowers.

Hop on your ride, join forces with your colleagues and embark on a mind-blowing adventure to conquer the Cube.

One adventure typically lasts 90 minutes and consists of 2 game sessions of 15 minutes.

€39 pp per adventure (Discover Neon City Rush at the end of the presentation)