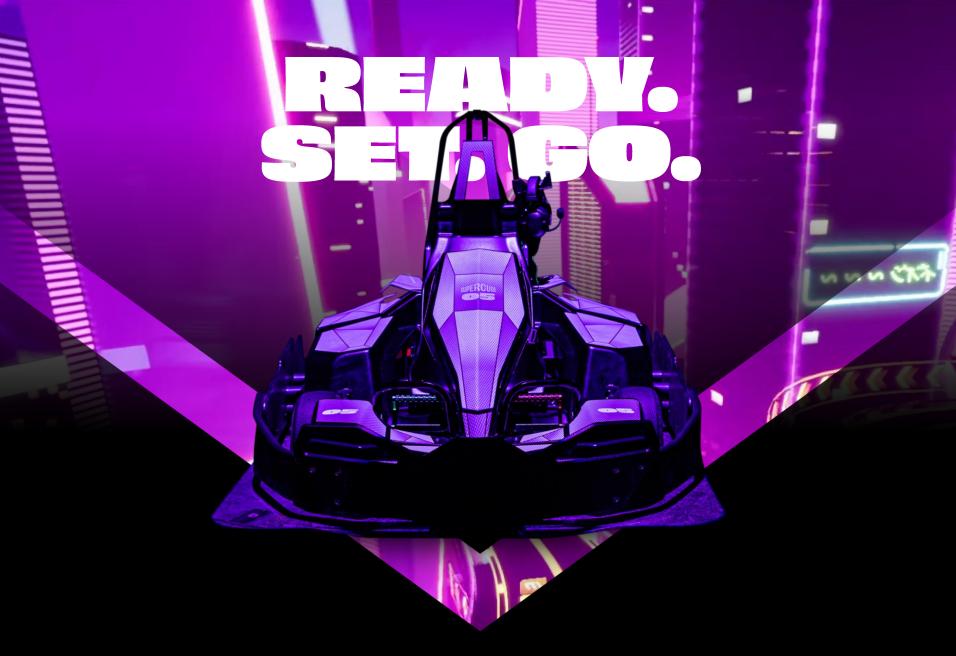

## THE.SUPER.FUN

WE'VE REWRITTEN THE RULES OF KARTING — INFUSING MODERN TECH, CRAZY GAMEPLAYS, AND COOL VIBES FOR ONE HELL OF A GOOD TIME.

Our groundbreaking immersive gaming platform brings together the physical thrills of kart racing with the fun of augmented reality, creating an experience like no other.

Drive full steam through our Cube - a giant hangar in which an interactive virtual world is projected 360°. It's like being in your favorite video game, but with the added adrenaline rush of being behind the wheel of a real electric kart that gives you superpowers.

Hop on your ride, join forces with your colleagues and embark on a mind-blowing adventure to conquer the Cube.

One adventure typically lasts 90 minutes and consists of 2 game sessions of 15 minutes.

€39 pp per adventure (Discover Neon City Rush at the end of the presentation)