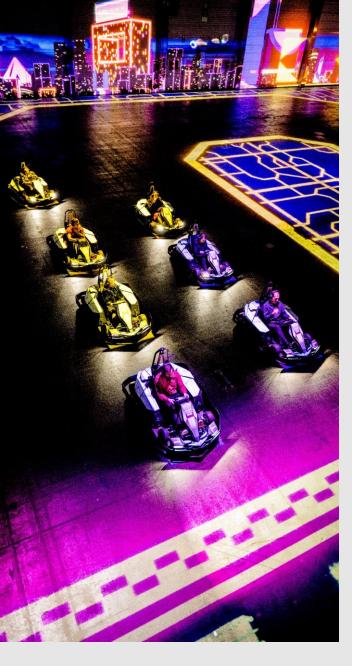

## THE.SUPER.FUN

WE'VE REWRITTEN THE RULES OF KARTING — INFUSING MODERN TECH, CRAZY GAMEPLAYS, AND COOL VIBES FOR ONE HELL OF A GOOD TIME.

Our groundbreaking immersive gaming platform brings together the physical thrills of kart racing with the fun of augmented reality, creating an experience like no other.

Drive full steam through our Cube - a giant hangar in which an interactive virtual world is projected 360°. It's like being in your favorite video game, but with the added adrenaline rush of being behind the wheel of a real electric kart that gives you superpowers.

Hop on your ride, join forces with your colleagues and embark on a mind-blowing adventure to conquer the Cube.

One adventure typically lasts 90 minutes and consists of 2 game sessions of 15 minutes.

€39 pp per adventure (Discover Neon City Rush at the end of the presentation)