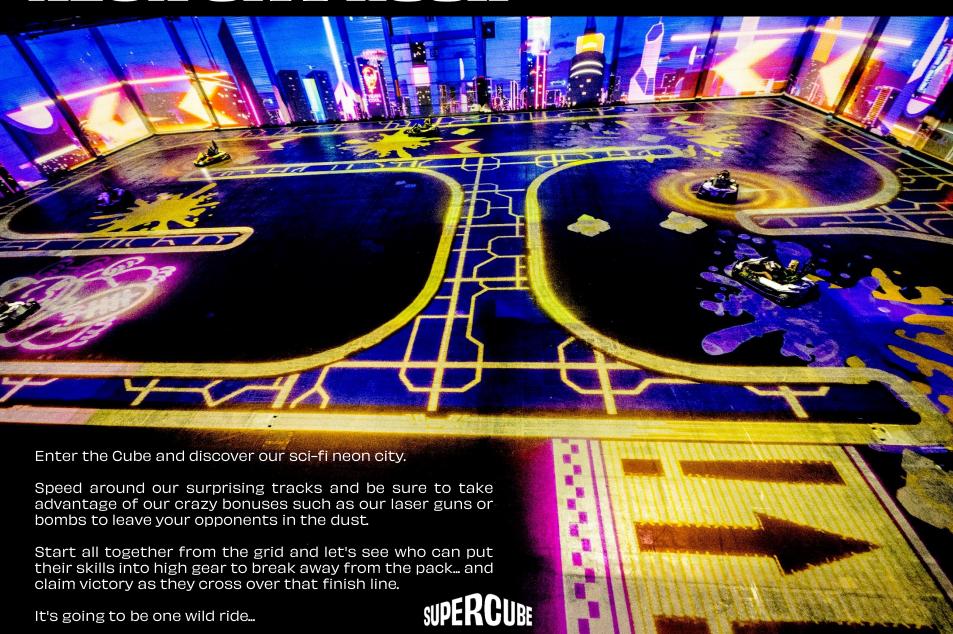

Drive full steam through our Cube - a giant hangar in which an interactive virtual world is projected 360°. It's like being in your favorite video game, but with the added adrenaline rush of being behind the wheel of a real electric kart that gives you superpowers.

Hop on your ride, join forces with your colleagues and embark on a mind-blowing adventure to conquer the Cube.

One adventure typically lasts 90 minutes and consists of 2 game sessions of 15 minutes.

€39 pp per adventure (Discover Neon City Rush at the end of the presentation)

# Meon City Rush

SUPERCUBE

SUPERCUBE

Our wild tracks feature unexpected twists, turns, crossroads, swirls, roundabouts, and turbo-charged boost plates that will blow your mind.

RACE AND PLAY IN OUR REAL-LIFE VIDEOGAMES