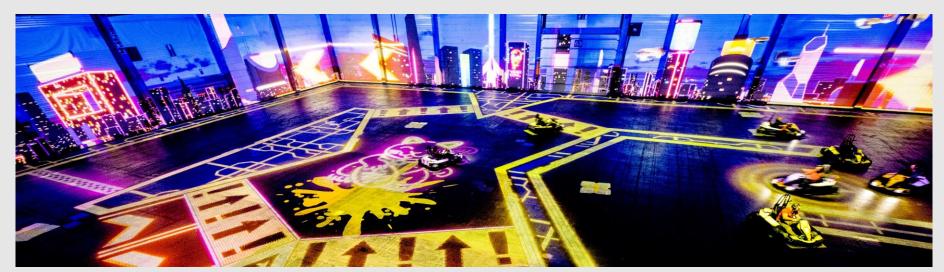

Drive full steam through our Cube - a giant hangar in which an interactive virtual world is projected 360°. It's like being in your favorite video game, but with the added adrenaline rush of being behind the wheel of a real electric kart that gives you superpowers.

# Meon City Rush

SUPERCUBE

SUPERCUBE

Our wild tracks feature unexpected twists, turns, crossroads, swirls, roundabouts, and turbo-charged boost plates that will blow your mind.

RACE AND PLAY IN OUR REAL-LIFE VIDEOGAMES