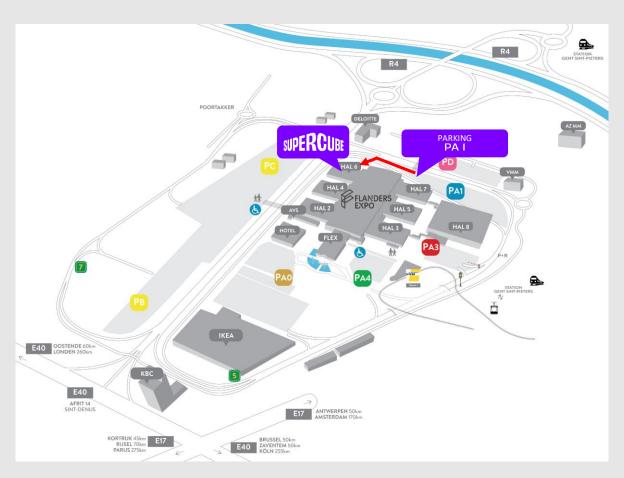

## WHERE TO FIND US?

Type "Flanders expo – Hall 6" in Google Maps or Waze to get straight the venue